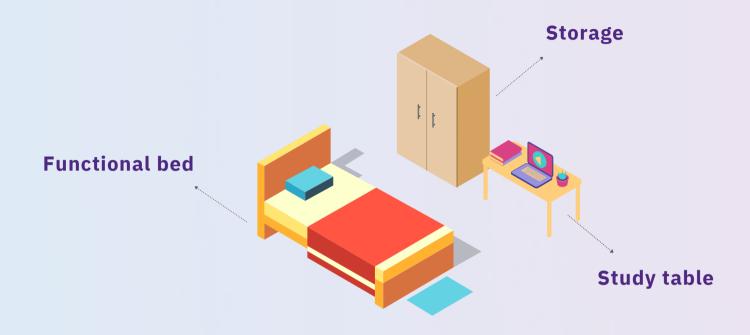

#### Single, Twin and Triple sharing configuration:

All rooms with air-conditioning, attached washroom, equipped with cupboards, extra storages and study tables

#### Student Centric Design

The right infrastructure propels productivity