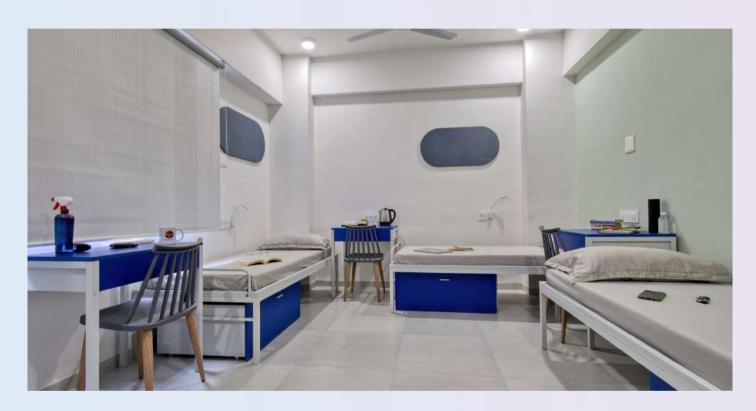

#### Single, Twin and Triple sharing configuration:

All rooms with air-conditioning, attached washroom, equipped with cupboards, extra storages and study tables