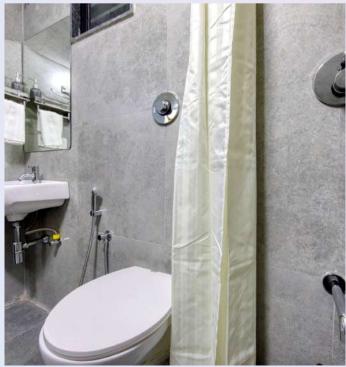

#### Single, Twin and Triple sharing configuration:

All rooms with air-conditioning, attached washroom, equipped with cupboards, extra storages and study tables